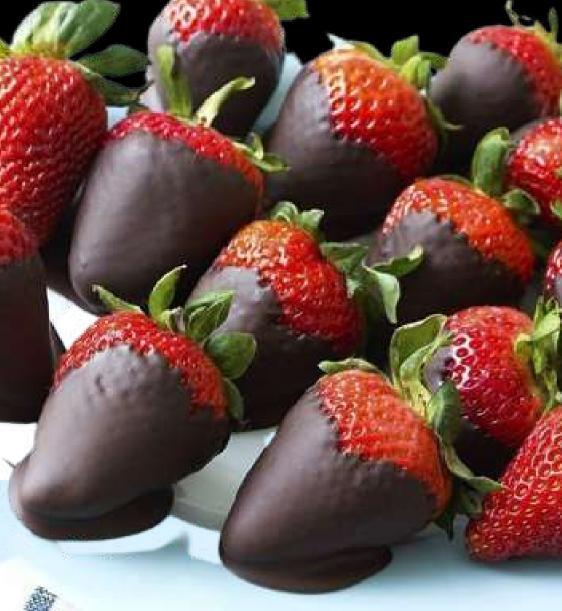

## **CHOCOLATE DIPPED STRAWBERRIES**

| CHOCOLATE DIPPED STRAWBERRIES (3) | £3.00 |
|-----------------------------------|-------|
| CHOCOLATE DIPPED STRAWBERRIES (6) | £5.00 |