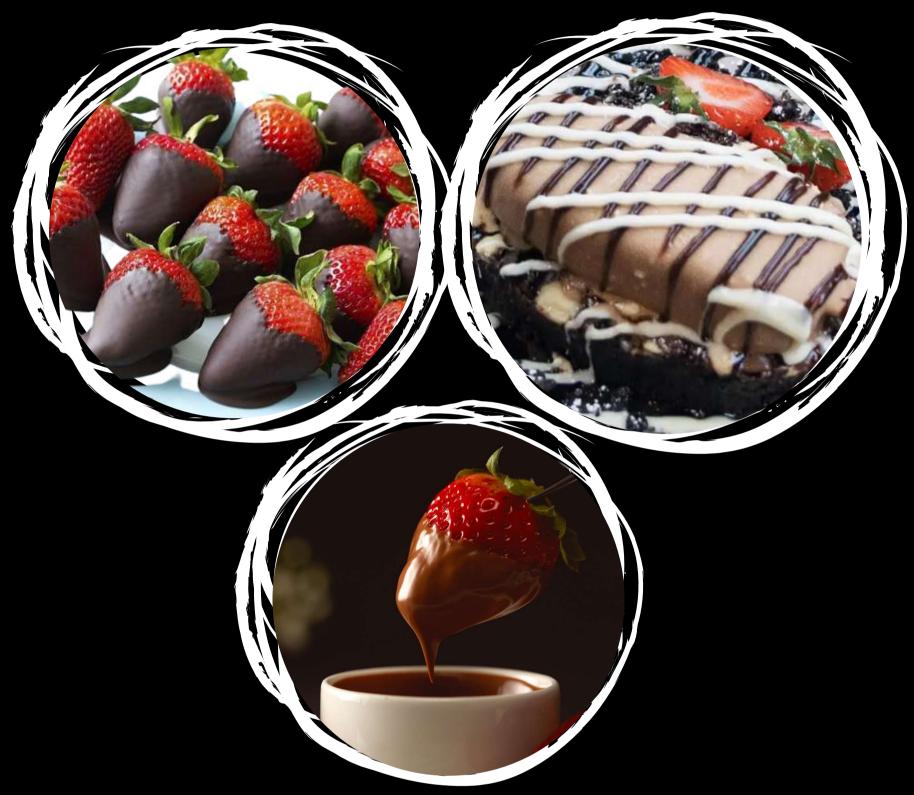

## **CHOCOLATE DIPPED STRAWBERRIES**

| CHOCOLATE DIPPED STRAWBERRIES (3) | £3.00 |
|-----------------------------------|-------|
| CHOCOLATE DIPPED STRAWBERRIES (6) | £5.00 |

## **CHOCOLATE FONDUE**

#### **STRAWBERRIES & BELGIAN CHOCOLATE**

£6.50

FRESH CUT STRAWBERRIES SERVED WITH A POT OF MELTED CHOCOLATE FOR YOU TO DIP IN