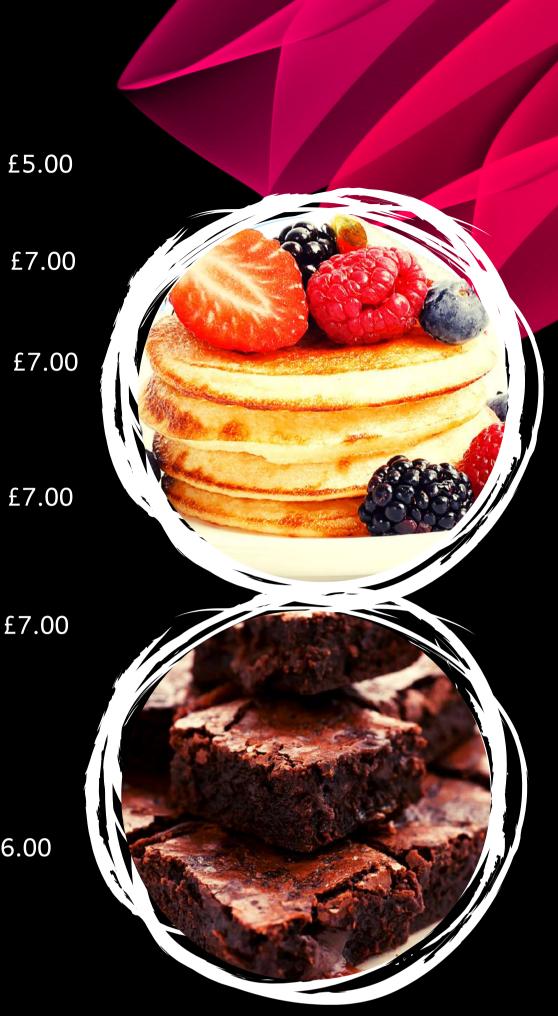

## **PANCAKES**

SERVED WITH WHIPPED CREAM

## BROWNIE

**BELGIAN CHOCOLATE FERRERO ROCHER** LOTUS BISCOFF **STRAWBERRY OREO COOKIE** 

## PUDDINGS

| SHES A CORNFLAKE TART | £5.45 |
|-----------------------|-------|
| RAINBOW SPRINKLES     | £5.45 |
| BROWNIE BEAUTY        | £5.45 |

## CAKES

| DOUBLE CHOCOLATE FUD                                                         |       |
|------------------------------------------------------------------------------|-------|
| VICTORIAS SPONGE                                                             | £5.00 |
| EXTRAS                                                                       |       |
| WARM CUSTARD                                                                 | £1.00 |
| GELATO ICE CREAM                                                             | £2.00 |
| SLUSH                                                                        |       |
| STRAWBERRY                                                                   | £5.00 |
| BLUE RASPBERRY                                                               | £5.00 |
| SLUSH MIX-A-LOT<br>MIX FLAVORED SLUSH WITH FRUITY JUICE BALLS                | £5.00 |
| I'M SO ICY SLUSH DELUXE                                                      | £5.00 |
| BBEST OF BOTH FLAVORED SLUSH WITH FRUITY JUICE BALLS AND SOFT WHIP ICE CREAM |       |