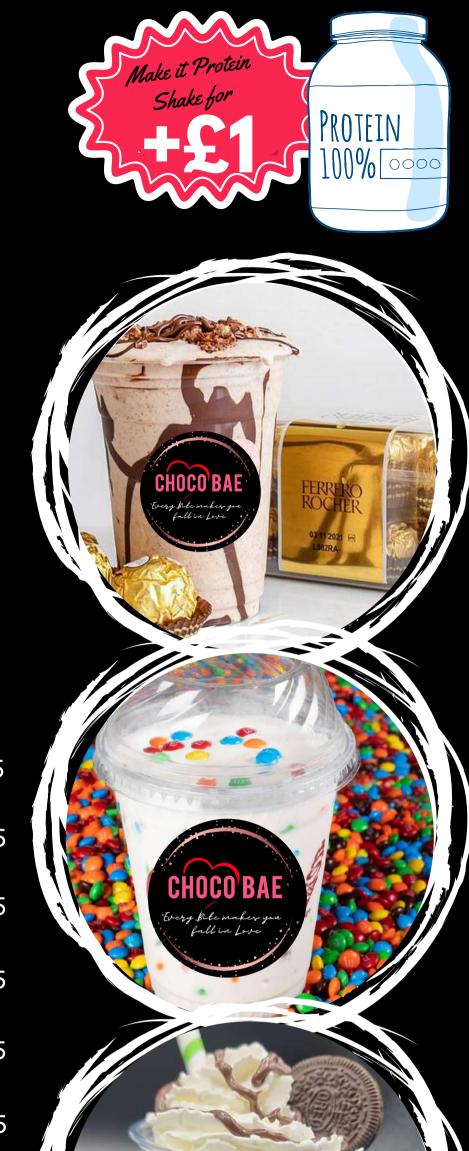

## **MILKSHAKES**

| SUPERSTAR MILKSHAKE<br>CRUSHED FERRERO ROCHER, KINDER BUENO<br>& CRUSHED OREOS                                                          | £6.50 |   |
|-----------------------------------------------------------------------------------------------------------------------------------------|-------|---|
| CHOCO BAE SPECIAL<br>FERRERO ROCHER, STRAWBERRIES,<br>CHOCOLATE & STRAWBERRY SAUCE                                                      | £6.00 |   |
| BROWNIE MILKSHAKE<br>FUDGY AND LOADED WITH RICH FLAVOUR<br>BROWNIES BLENDED INTO A THICK MILKSHAKE                                      | £6.00 |   |
| COFFEE CARAMEL MILKSHAKE<br>ALL YOUR SWEET COFFEE DREAMS COME<br>TRUE. IT'S THICK AND CREAMY WITH A RICH<br>COFFEE AND CHOCOLATE FLAVOR | £6.00 |   |
| BISCOFFI BANANZA<br>BISCOFF MILKSHAKE                                                                                                   | £5.25 |   |
| BABY GOT BUBBLE<br>BUBBLEGUM MILKSHAKE                                                                                                  | £5.25 |   |
| BE MY OERO<br>OREO MILKSHAKE                                                                                                            | £5.25 |   |
| CRUNCHIE BOO<br>CRUNCHIE MILKSHAKE                                                                                                      | £5.25 |   |
| DAIRY QUEEN<br>DAIRY MILK MILKSHAKE                                                                                                     | £5.25 | ļ |
| I'M A TEASER<br>MALTEASERS MILKSHAKE                                                                                                    | £5.25 |   |
| KITTY KITTY<br>KIT KAT MILKSHAKE                                                                                                        | £5.25 |   |
| KISS MY SHAKE<br>AREO MINT MILKSHAKE                                                                                                    | £5.25 |   |
| MR LOVERMAN<br>DIARY MILK CARAMEL MILKSHAKE                                                                                             | £5.25 |   |
| MISS BUBBLEGUM<br>BUBBLEGUM & STRAWBERRY MILKSHAKE                                                                                      | £5.25 |   |

| M&M MADNESS<br>M&M CHOCOLATE MILKSHAKE     | £5.25 |                                  |
|--------------------------------------------|-------|----------------------------------|
| NAUGHTY TWIRL<br>TWIRL CHOCOLATE MILKSHAKE | £5.25 | CHOCO BAE<br>Every kilemaker ynn |
| NUTTY & NICE<br>SNICKERS MILKSHAKE         | £5.25 | fall in Love                     |
| SASSY SKITTLES<br>SKITTLES MILKSHAKE       | £5.25 |                                  |
| SHES MY BUENO<br>KINDER BUENO MILKSHAKE    | £5.25 |                                  |
| TAKE ME TO MARS<br>MARS BAR MILKSHAKE      | £5.25 |                                  |
| TERRYS TERROR<br>TERRY'S ORANGE MILKSHAKE  | £5.25 |                                  |
| YOURS FERRERO<br>FERRERO ROCHERS MILKSHAKE | £5.25 |                                  |
|                                            |       |                                  |
|                                            |       |                                  |