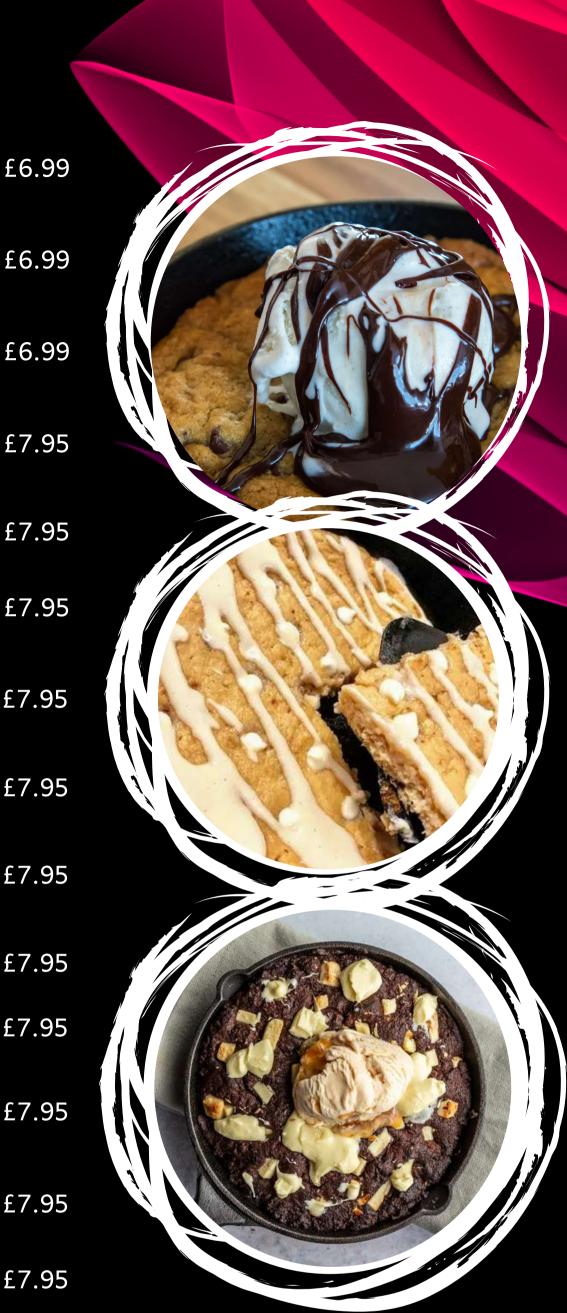

## **HOT COOKIE DOUGH**

SERVED WITH A SCOOP OF SOFT WHIP ICE CREAM

| MILK CHOCOLATE CHIP<br>MILK CHOCOLATE CHIP DRIZZLED WITH<br>CHOCOLATE SAUCE              | £6.99 |
|------------------------------------------------------------------------------------------|-------|
| WHITE CHOCOLATE CHIP<br>WHITE CHOCOLATE CHIP DRIZZLED WITH<br>WHITE CHOCOLATE SAUCE      | £6.99 |
| DOUBLE CHOCOLATE CHIP<br>DOUBLE CHOCOLATE CHIP DRIZZLED WITH<br>WHITE CHOCOLATE          | £6.99 |
| <b>BE MY FERRERO</b><br>FERRERO PIECES DRIZZLED WITH MILK<br>CHOCOLATE SAUCE             | £7.95 |
| BEST OF BOTH WORLDS<br>MILK & WHITE COOKIE DRIZZLED WITH MILK<br>& WHITE CHOCOLATE SAUCE | £7.95 |
| BISCOFFI BOSS<br>LOTUS BISCOFF CRUMBS DRIZZLED WITH LOTUS<br>BISCOFF SAUCE               | £7.95 |
| BROWNIELICIOUS<br>HOT CHOCOLATE BROWNIE DRIZZLED IN MILK<br>CHOCOLATE SAUCE              | £7.95 |
| BUENO BADDIE<br>KINDER BUENO PIECES DRIZZLED WITH MILK &<br>WHITE CHOCOLATE SAUCE        | £7.95 |
| COOKIE OREO MONSTER<br>OREO CRUMBS DRIZZLED WITH MILK CHOCOLATE<br>SAUCE                 | £7.95 |
| NUTRELLA CINDERELLA<br>DRIZZLED WITH NUTELLA CHOCOLATE SAUCE                             | £7.95 |
| STRAWBERRY FANTASIES<br>FRESH CUT STRAWBERRIES WITH MILK<br>CHOCOLATE SAUCE              | £7.95 |
| RASPBERRY ROMANCE<br>RASPBERRIES DRIZZLED WITH WHITE CHOCOLATE<br>SAUCE                  | £7.95 |