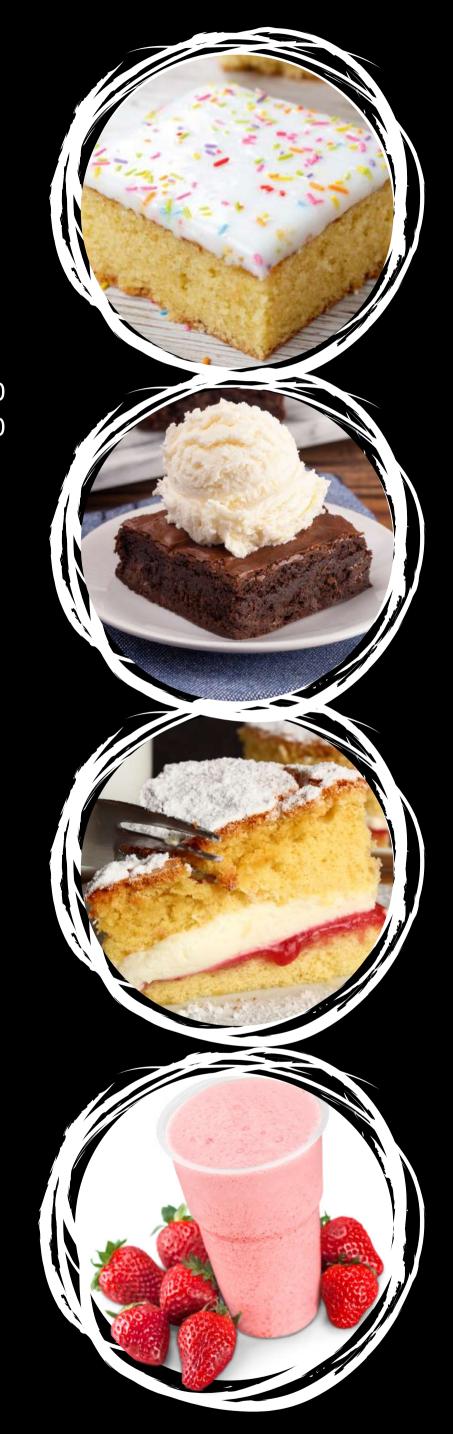

## CAKES

| DOUBLE CHOCOLATE FUD                                                         |       |
|------------------------------------------------------------------------------|-------|
| VICTORIAS SPONGE                                                             | £5.00 |
| EXTRAS                                                                       |       |
| WARM CUSTARD                                                                 | £1.00 |
| GELATO ICE CREAM                                                             | £2.00 |
| SLUSH                                                                        |       |
| STRAWBERRY                                                                   | £5.00 |
| BLUE RASPBERRY                                                               | £5.00 |
| SLUSH MIX-A-LOT<br>MIX FLAVORED SLUSH WITH FRUITY JUICE BALLS                | £5.00 |
| I'M SO ICY SLUSH DELUXE                                                      | £5.00 |
| BBEST OF BOTH FLAVORED SLUSH WITH FRUITY JUICE BALLS AND SOFT WHIP ICE CREAM |       |

£5.00

**SMOOTHIES** 

VERY BERRY BOMB TROPICAL MANGO BLUEBERRY & BANANA STRAWBERRY & BANANA PEANUT BUTTER & BANANA