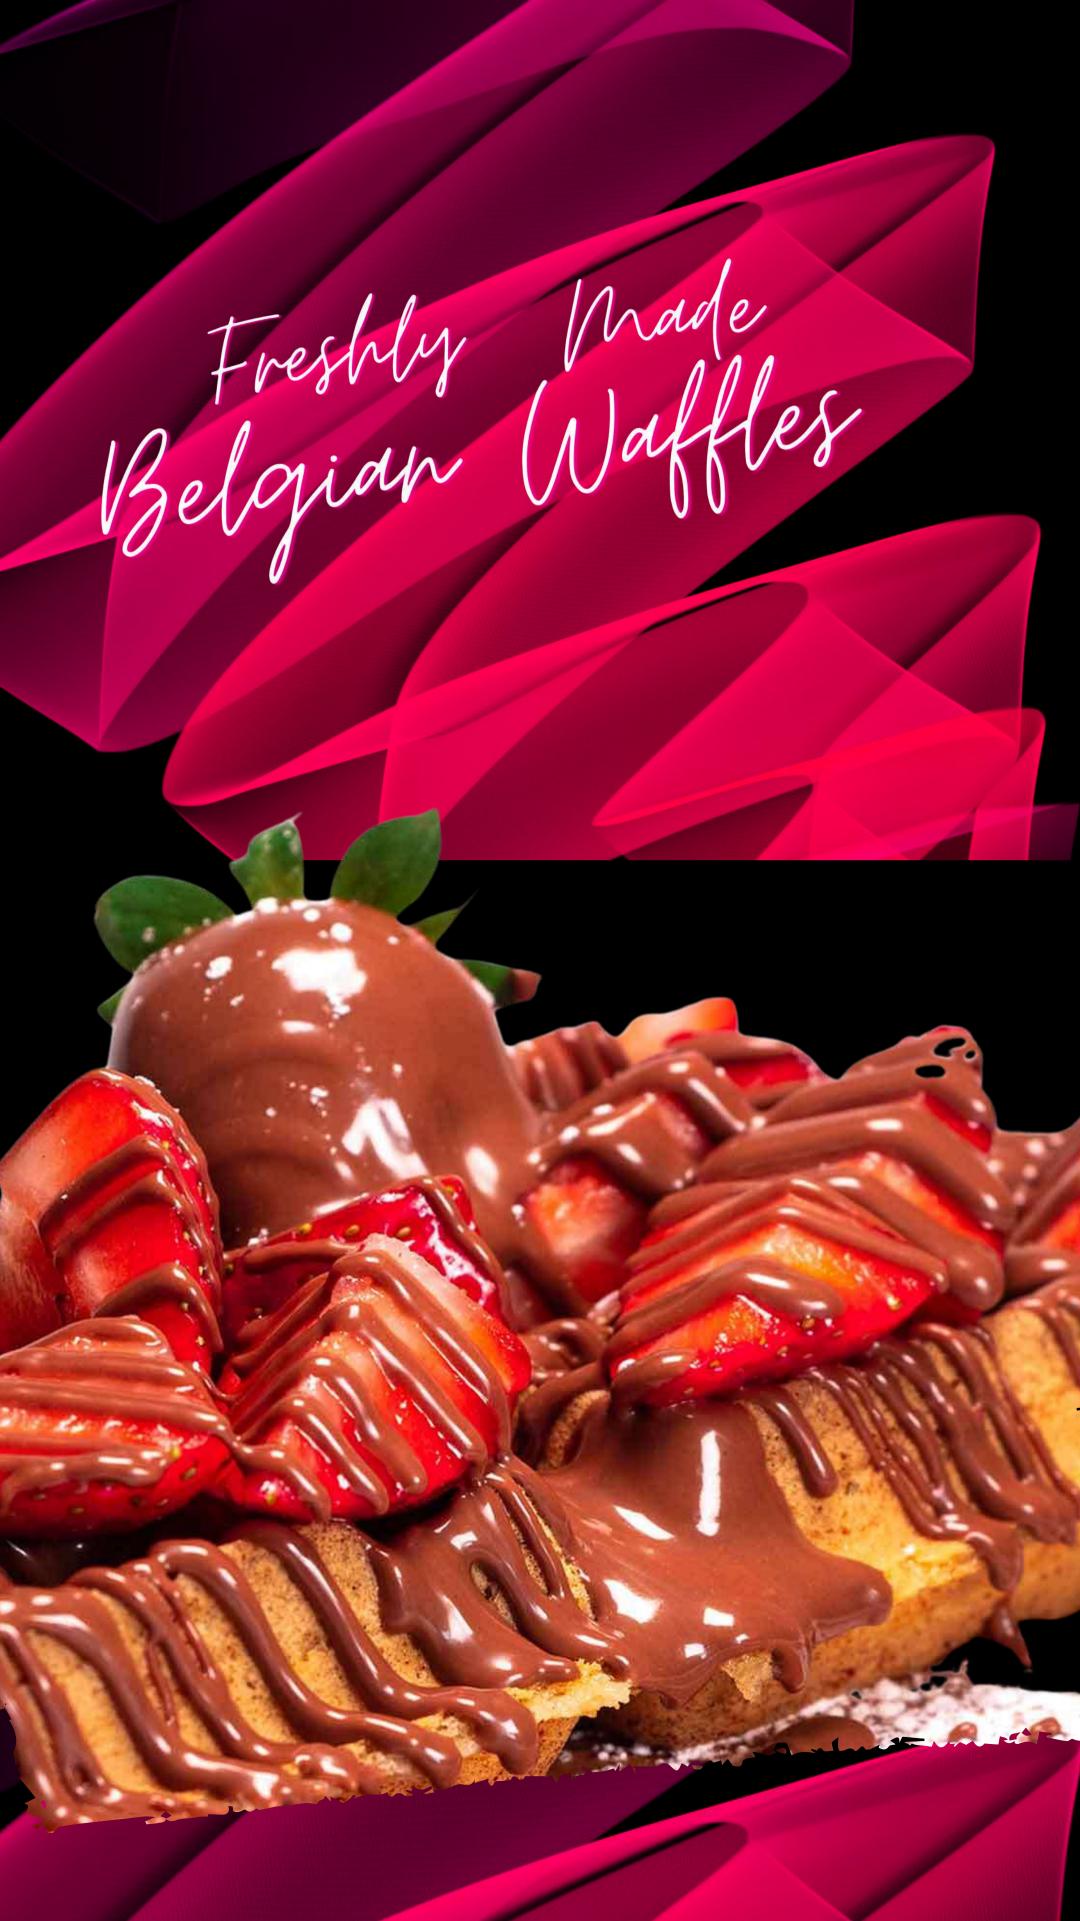

## CHOCO BAE

Every kite Makes You Fall In Love

### **AMERICAN SIZED BELGIAN WAFFLES**

FRESHLY BAKED TO PERFECTION SERVED WITH A SCOOP OF SOFT WHIP ICE CREAM