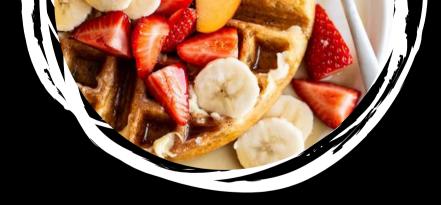

### **AMERICAN SIZED BELGIAN WAFFLES**

FRESHLY BAKED TO PERFECTION SERVED WITH A SCOOP OF SOFT WHIP ICE CREAM