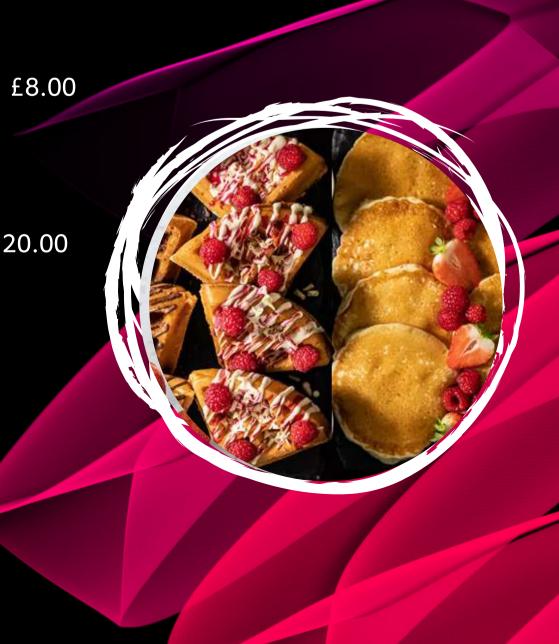

### **PLATTERS**

#### **Mini Platter**

WAFFLE BITES, FRESHLY CUT STRAWBERRIES, OREO **COOKIES & MARSHMALLOWS WITH A POT OF MELTED BELGIAN CHOCOLATE FOR DIPPING** 

#### **Jumbo Platter**

8 SIGNATURE WAFFLE SLICES & 8 FLUFFY PANCAKES SERVED WITH A SELECTION OF SEASONAL FRUIT & OUR SIGNATURE CHOCOLATE **SELECTION FOR DIPPING** 

£20.00